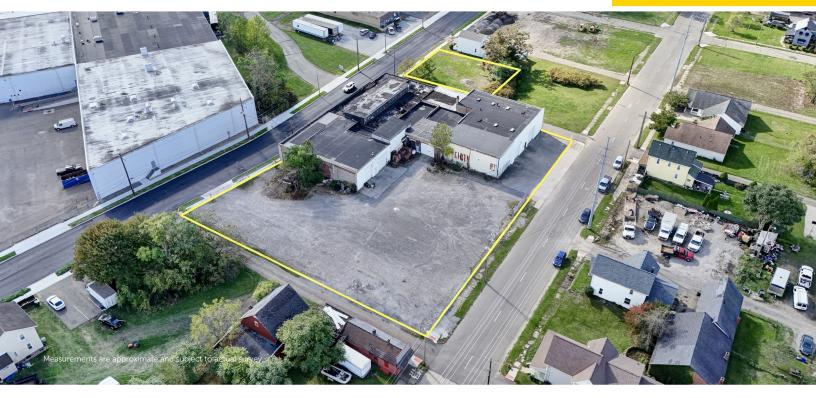

## 21,000+ SF COMMERCIAL WAREHOUSE

Heated Shop Areas, High Ceiling, 1.42 Acres, Fenced Laydown Yard

Canton City, Stark Co., OH

1435 4TH ST. SE, CANTON, OH 44707

Real estate features a 21,134 SF commercial warehouse situated on 1.42 acres in the city of Canton. The building consists of 2 separate shop areas. The main shop area consists of 4,000+ SF with a 20' ceiling clearance height. Overhead doors include a 14'x 14' and a 10'x 11.5' door. Secondary shop area consists of 3,500+ SF with a 14' ceiling clearance height. Overhead doors include a 14'x 14' and a 10'x 14'. A 9.5'x 10' dock door exists for this unit. Shop areas are currently separated for tenant use. Heated with waste oil furnaces and wood burning stoves. 3 phase electric. One full bath and one half bath. Public water & sewer. Natural gas available. Gravel laydown yard with 5' chain link fence surround. The remaining area of the building is utilized for cold storage. Approximately 5,000 SF of the building is in condition for restoration or demolition; demolition quote available to interested buyers. The remaining 16,000+ SF of the building is in good usable condition. Stark County PPN: 246065, 246066, & 10005865. Road frontage exists on all 4 sides of the property.