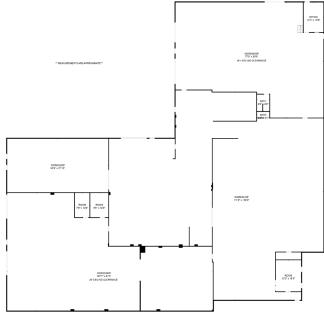

## 21,000+ SF COMMERCIAL WAREHOUSE

Heated Shop Areas, High Ceiling, 1.42 Acres, Fenced Laydown Yard

Canton City, Stark Co., OH

1435 4TH ST. SE, CANTON, OH 44707

Real estate features a 21,134 SF commercial warehouse situated on 1.42 acres in the city of Canton. The building consists of 2 separate shop areas. The main shop area consists of 4,000+ SF with a 20' ceiling clearance height. Overhead doors include a 14'x 14' and a 10'x 11.5' door. Secondary shop area consists of 3,500+ SF with a 14' ceiling clearance height. Overhead doors include a 14'x 14' and a 10'x 14'. A 9.5'x 10' dock door exists for this unit. Shop areas are currently separated for tenant use. Heated with waste oil furnaces and wood burning stoves. 3 phase electric. One full bath and one half bath. Public water & sewer. Natural gas available. Gravel laydown yard with 5' chain link fence surround. The remaining area of the building is utilized for cold storage. Approximately 5,000 SF of the building is in condition for restoration or demolition; demolition quote available to interested buyers. The remaining 16,000+ SF of the building is in good usable condition. Stark County PPN: 246065, 246066, & 10005865. Road frontage exists on all 4 sides of the property.